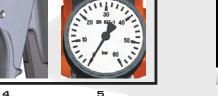

# OBR

### October 2009

## NEHRO SPRAY GUN

#### SPECIFICATION

New NEHRO SPRAY GUN: created for vineyards, orchards and greenhouse spraying. Stainless steel and brass body overmoulding with thermoplastic materials. New moulded handle and ergonomic handgrip with user hand shield. Available with pressure gauge for control of spraying pressure and improved accuracy.

#### FEATURES

- 1 Pattern adjustment on both sides for left/right-handed users
- 2 Bayonet cap for easy cleaning and guick tip replacement
- 3 Nebulizer with mark notches related to nozzle size
- 4 Safety trigger lock prevents accidental discharge

2

5 O-80 bar (O-1150 psi) pressure gauge in easy-to-read position



з



#### /ERSIONS

1

| 46.901.46   | Standard with ALBUZ $^\circ$ ceramic spray tip Ø1.5 mm.                                                       |
|-------------|---------------------------------------------------------------------------------------------------------------|
| 46.901.46 M | with <b>swivel connection</b><br>with <b>pressure gauge</b><br>with <b>swivel connection + pressure gauge</b> |



#### For information or offer please contact our Export Dept .:

Sales Department claudiacalzoni@braglia.it

#### Area Managers:

- Iucabraglia@braglia.it
- m.semeghini@braglia.it
- giorgiozecchini@braglia.it

connection and pressure gauge

#### Full range of products available at www.braglia.it