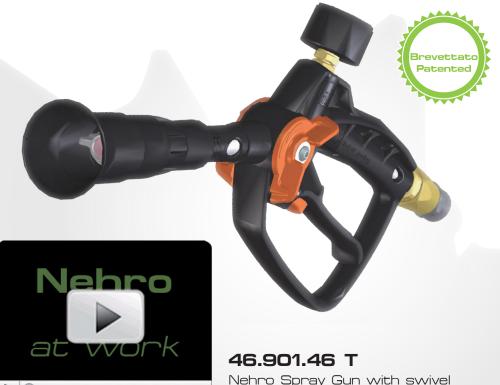

#### SPECIFICATION

New NEHRO SPRAY GUN: created for vineyards, orchards and greenhouse spraying. Stainless steel and brass body overmoulding with thermoplastic materials. New moulded handle and ergonomic handgrip with user hand shield. Available with pressure gauge for control of spraying pressure and improved accuracy.

#### /ERSIONS

1

| 46.901.46   | Standard with ALBUZ $^\circ$ ceramic spray tip Ø1.5 mm.                                                       |
|-------------|---------------------------------------------------------------------------------------------------------------|
| 46.901.46 M | with <b>swivel connection</b><br>with <b>pressure gauge</b><br>with <b>swivel connection + pressure gauge</b> |