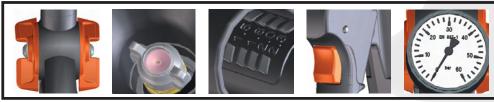

#### FEATURES

- 1 Pattern adjustment on both sides for left/right-handed users
- 2 Bayonet cap for easy cleaning and guick tip replacement
- 3 Nebulizer with mark notches related to nozzle size
- 4 Safety trigger lock prevents accidental discharge

2

5 O-80 bar (O-1150 psi) pressure gauge in easy-to-read position

з