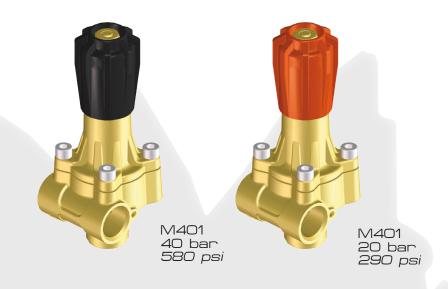

# **M**401

Pressure regulator suitable for spraying equipments, orchard and boom sprayers. Conceived as modular unit to fit on M200 solenoid sets of valves. Due to the FPM by-pass diaphragm the pressure regulation will be in the range of ±5%.

Max. output: 160 I/min - 42USGal/min. with 2 bar - 29 psi pump circuit residual pressure