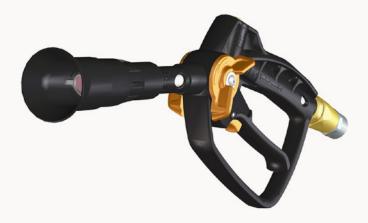

- "Turbo" atomizer adjustable through mark notches matching the selected nozzle size;
- Stainless steel and brass body overmoulding with thermoplastic materials;
- Bayonet cap for easy tip cleaning and replacement;
- New ergonomic handgrip with user hand shield;
- Available also with pressure gauge placed in easy-to-read position.