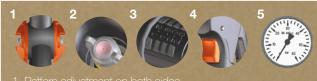

For information or offer please contact:

giorgiozecchini@braglia.it - area manager

www.braglia.it/Nehro

- 1 Pattern adjustment on both sides
- 2 Bayonet cap for easy cleaning and quick tip replacement
- 3 Nebulizer with mark notches related to the nozzle size
- 4 Safety trigger lock
- 5 Pressure gauge version