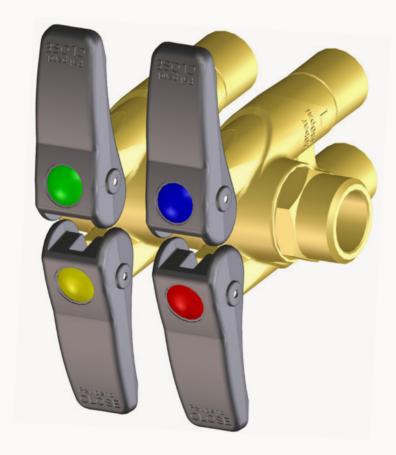

**EXAMPLE OF VALVES CONFIGURATION** 

## M172 VALVES

Compact and modular section valves hand lever operated, suitable to build manual control sets for airblast sprayers.

The new lever is prepared to stick on colored discs for an easy identification of the various sprayer operations. The operator can choose the color identification suitable to his needs.

The modular system of M172 allows to assemble as many sections as required. The set of valves can be easily assembled to our solenoid valves M 200

- Max operating pressure: 40 bar / 580 psi
- Max. output: 80 l/min at 1.5 bar 21 USGal/ min at 22 psi