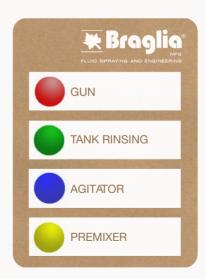

## M172 VALVES

Compact and modular section valves hand lever operated, suitable to build manual control sets for airblast sprayers.

The new lever is prepared to stick on colored discs for an easy identification of the various sprayer operations. The operator can choose the color identification suitable to his needs.