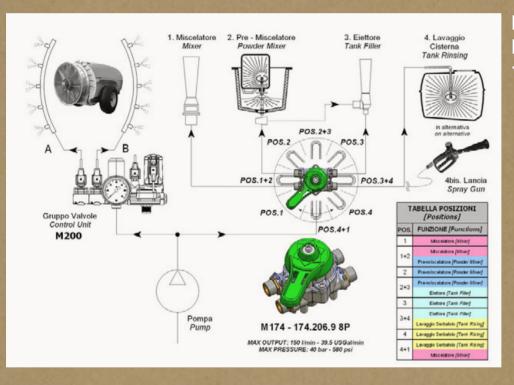

r

# M174 FLOW CONTROL VALVE

**Five ways** (1 inlet - 4 outlets) **multi function flow control valve** to rationalize sprayers manufacturing and use.

Various circuits management in a single position operated by one lever only (i.e. powder mixing, injector, spray gun, valve assembly, rinsing circuit).

**174.206.9** features the single outlets selection whereas the **174.206.9** 8P makes possible, besides one by one, in pairs outlets selection.

Fork type quick assembly customizable connections.

Smooth lever operation: each position is clearly defined by mechanical positioning.

The reduced number of components, wear and corrosion proof, simplifies servicing and repair. Furthermore the seats can be easily inspected or replaced in few minutes without removing the valve from sprayer.







#### For information or offer please contact:

- Claudiacalzoni@braglia.it sales department
- giorgiozecchini@braglia.it area manager
- www.braglia.it/M174

🗮 Braglia

# FULL RANGE OF PRODUCTS AT WWW.BRAGLIA.IT

### PLUMBING DIAGRAM **174.206.9**

## PLUMBING DIAGRAM **174.206.9 8P**