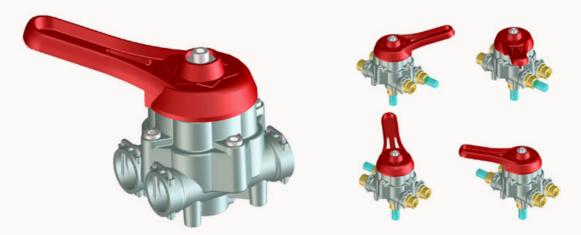

174.206.9 - 4 outlets with single selection - Red lever

174.206.9 8P - 4 outlets selected one by one or in pairs - Green lever

**174.206.9** features the single outlets selection whereas the **174.206.9** 8P makes possible, besides one by one, in pairs outlets selection.

Fork type quick assembly customizable connections.

Smooth lever operation: each position is clearly defined by mechanical positioning.