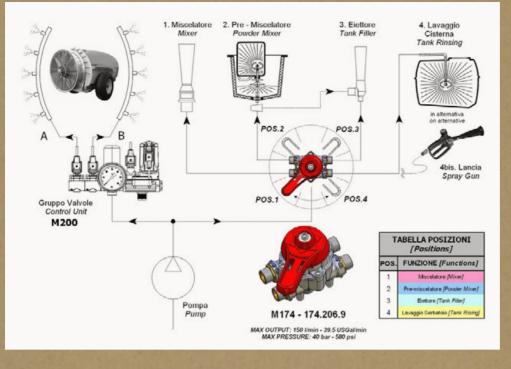

ver

# M174 FLOW CONTROL VALVE

**Five ways** (1 inlet - 4 outlets) **multi function flow control valve** to rationalize sprayers manufacturing and use.

Various circuits management in a single position operated by one lever only (i.e. powder mixing, injector, spray gun, valve assembly, rinsing circuit).

**174.206.9** features the single outlets selection whereas the **174.206.9** 8P makes possible, besides one by one, in pairs outlets selection.

Fork type quick assembly customizable connections.

Smooth lever operation: each position is clearly defined by mechanical positioning.

The reduced number of components, wear and corrosion proof, simplifies servicing and repair. Furthermore the seats can be easily inspected or replaced in few minutes without removing the valve from sprayer.







#### For information or offer please contact:

- Claudiacalzoni@braglia.it sales department
- giorgiozecchini@braglia.it area manager
- www.braglia.it/M174

🗮 Braglia

# FULL RANGE OF PRODUCTS AT WWW.BRAGLIA.IT

### PLUMBING DIAGRAM **174.206.9**

## PLUMBING DIAGRAM **174.206.9 8P**