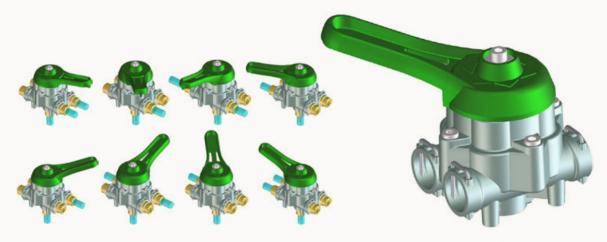

174.206.9 - 4 outlets with single selection - Red lever

174.206.9 8P - 4 outlets selected one by one or in pairs - Green lever

**174.206.9** features the single outlets selection whereas the **174.206.9** 8P makes possible, besides one by one, in pairs outlets selection.

Fork type quick assembly customizable connections.

Smooth lever operation: each position is clearly defined by mechanical positioning.