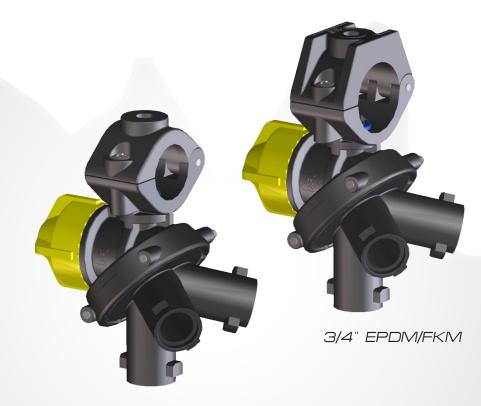

- The most compact nozzle available -

# FEATURES

Max. operating pressure: 15 bar / 220 psi Check valve opens at 1 bar/ 14.5 psi

Standard with assembled clamp, self tapping stainless steel screw, O Ring. Clamp with seat for ISO M6 nut / screw.

#### VERSIONS

- with EPDM diaphgram
- with FKM diaphgram
- for 1/2" (Ø21.3 and Ø22 mm) and 3/4" pipes
- Ø7 or Ø9.5 mm pipe connection

1/2" EPDM/FKM

For information or offer please contact our Export Dept.: